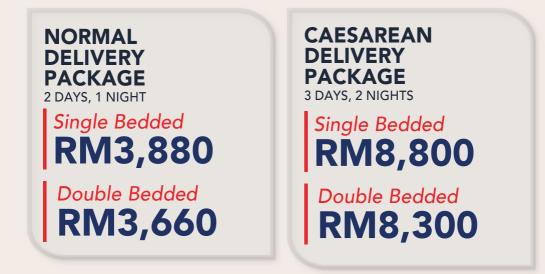

| Package Options                   |                                       |  |
|-----------------------------------|---------------------------------------|--|
| Normal Delivery / 2 Days, 1 Night | Caesarean Delivery / 3 Days, 2 Nights |  |
| Single Bedded / RM3,880           | Single Bedded / RM8,800               |  |
| Double Bedded / RM3,660           | Double Bedded / RM8,300               |  |
| Consultant Options                |                                       |  |
| Dr. Vijayavel Vadiveloo           |                                       |  |
| Datin Dr. Lilian George           |                                       |  |
| Dr. Asmah Mastor                  |                                       |  |
|                                   |                                       |  |